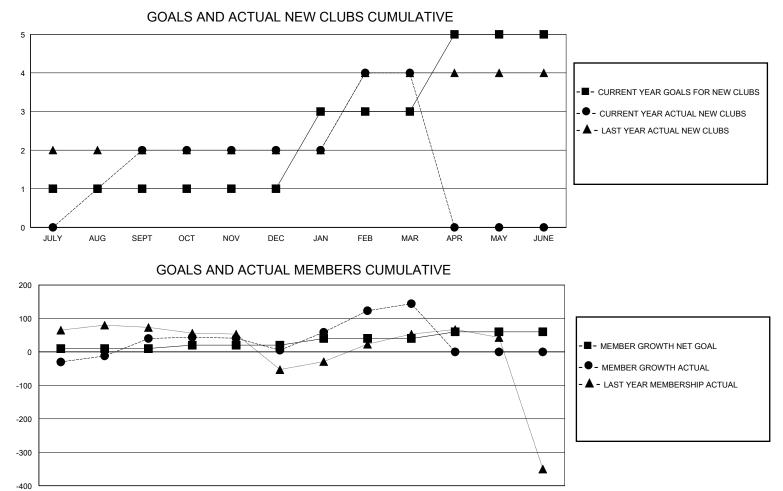

## MONTHLY MEMBERSHIP PROGRESS REPORT

District 3234D1

Results as of: 3/31/2024

| GMT:          |               | GMT CA      |               |                       |                         |                         |                                                    |  |  |
|---------------|---------------|-------------|---------------|-----------------------|-------------------------|-------------------------|----------------------------------------------------|--|--|
|               | Club          | S           |               | Members               |                         |                         |                                                    |  |  |
|               | RESULTS FOR   | R 2023-2024 |               | RESULTS FOR 2023-2024 |                         |                         |                                                    |  |  |
| QUARTER       | NEW CLUB GOAL | NEW CLUBS   | DROPPED CLUBS | QUARTER               | IBER GROWTH NET<br>GOAL | MEMBER GROWTH<br>ACTUAL | DROPPED<br>MEMBERS ACTUAL<br>(including transfers) |  |  |
| JULY/AUG/SEPT | 1             | 2           | 2             | JULY/AUG/SEPT         | 10                      | 171                     | 106                                                |  |  |
| OCT/NOV/DEC   | 0             | 0           | 3             | OCT/NOV/DEC           | 10                      | 69                      | 102                                                |  |  |
| JAN/FEB/MAR   | 2             | 2           | 0             | JAN/FEB/MAR           | 20                      | 151                     | 6                                                  |  |  |
| APR/MAY/JUNE  | 2             | 0           | 0             | APR/MAY/JUNE          | 20                      | 0                       | 0                                                  |  |  |